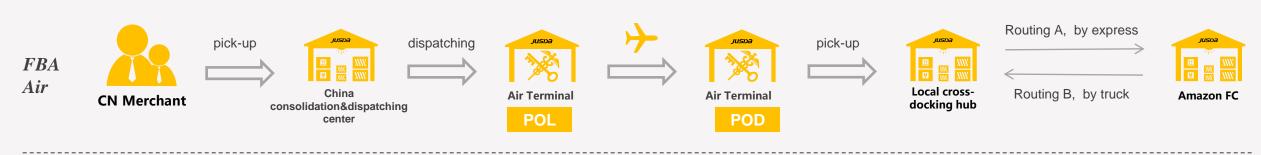

#### Illustration of Typical FBA Flow into USA

**CN Seller** 

center

CN Export

**HK** Import

**HK Export** 

Routing A, by express

Import & Export over 5,000 Tons