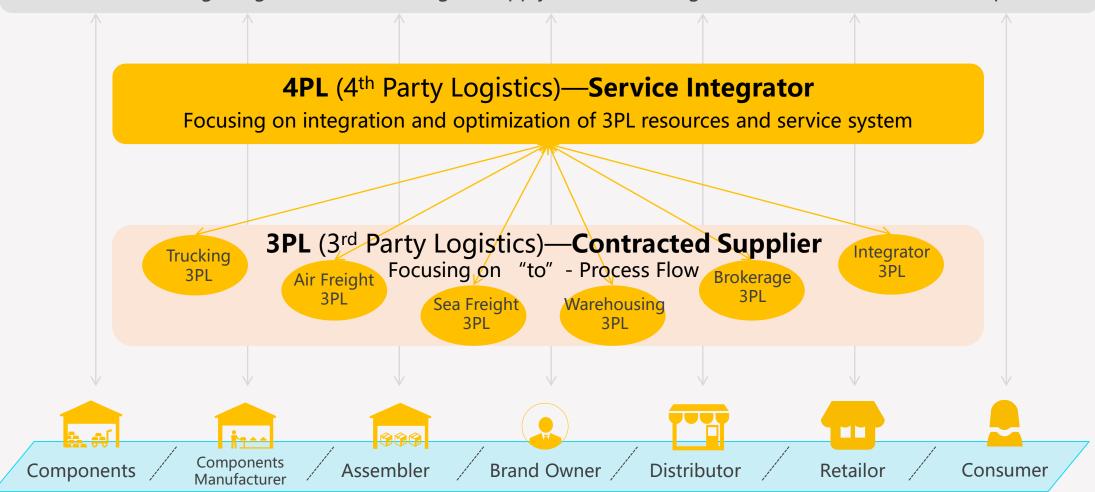

# SC Enterprise Program More Than 4PL

(more integrated, transparent & intelligent)

Focus on establishing a big data-driven intelligent supply chain that integrates "C2M2C" - all roles and processes

Juslink is the 'Technology Supply chain Platform' of Jusda. It's digitally-driven, intelligent manufacturing collaborative supply chain solution, to achieve commercial network collaboration & visualization between upstream & downstream activities.

- O Multi-role coordination
- O Collaboration online
- O Break info. isolation
- O Optimize operation of supply chain.

- O Entire supply chain process visualization
- O Potential risk & exception reduction
- O Take measures in advance for anomalies

- O Integrated solution of supply chain
- O Logistics management optimization
- O Reduce management cost