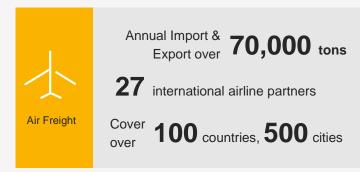

#### Illustration of Typical FBA Flow into USA

**CN Seller** 

center

CN Export

**HK** Import

**HK Export** 

Routing A, by express

Import & Export over 5,000 Tons